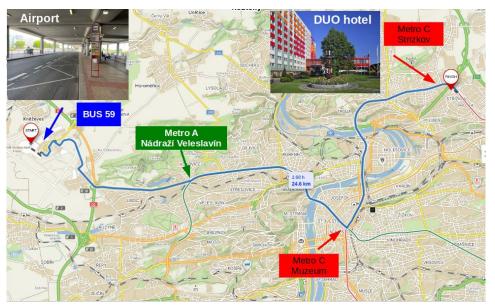

## 6<sup>th</sup> European Conference on Plasma Diagnostics

#### How to reach the DUO hotel

- 1h by public transport from the airport
  - 1. Bus 59 (change at *Nádraží Veleslavín*)
  - 2. Metro A (change at *Muzeum*)
  - 3. Metro C (arrive at *Střížkov*)
- Address:

Teplická 492, 190 00 Prague 9, Czechia

• **GPS:** 50.1267764N, 14.4859058E